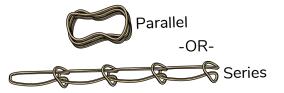

## **Evolve Your Design**

The example build isn't very good - redesign it to make an even better racer!

Super Short GOGUIDE Rubber Band Racer

**Add Rubber Bands** 