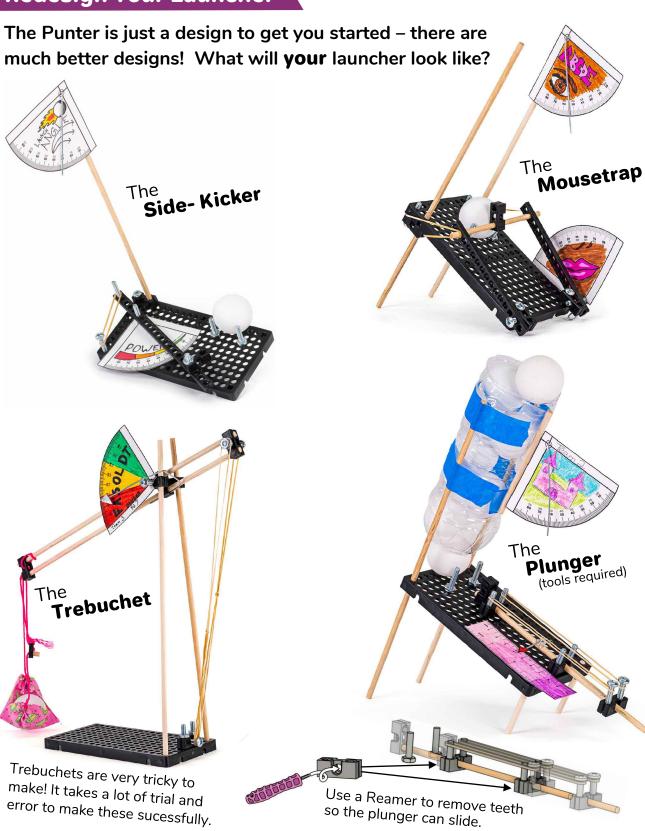

t you aren't...
Make it better, try a lab, or start a challenge!



Get optional labs and more at teachergeek.com/launcher2.0





# **Tinker with your Launcher**

There are tons of ways to adjust your launcher! Here are just a few variables you can tinker with.

#### Wind Up

The farther you wind up your launcher, the farther the ball goes! Use the protractor to keep track of your wind-up angle.



### Leverage

Move the rubber bands up and down the kicker to change their leverage.



### **Launch Angle**

Change the distance and trajectory by adjusting the launch angle, which you can measure with the inclinometer.



### **Rubber Bands**

Adjust the power by changing the number of rubber bands or how they're attached (doubled up, tripled up, etc.).









# **Redesign Your Launcher**







## **Bullseye Challenge**

#### The most accurate launcher wins!

#### Criteria:

(what your design must do)

- The launcher that hits closest to the center wins!
- Each team gets three launches only the best launch counts.
- Each launcher must launch from the same position towards the same target.



#### **Constraints:**

(rules and limits for your design)

- You may use no more than 8 rubber bands to power your launcher.
- You may only use the supplies listed on Page 1.
- There is no limit on recycling bin materials.



### **Additional Challenges**

Use the constraints above for these challenges.

#### **Distance Challenge**



The launcher that sends the ball the greatest distance wins!

### **Moving Target Challenge**



Complete 3 rounds, moving the target each time. Measure e