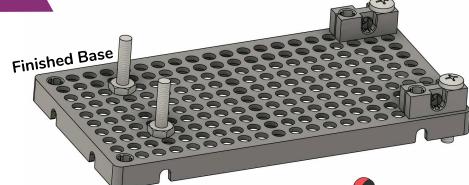

## **Build the Base**

Push **two 25 mm** (1 in) screws through the bottom of the hole plate, then **spin nuts** onto them.

Attach two blocks to the corners of a hole plate with **two 2.5 cm** (1 in) screws.