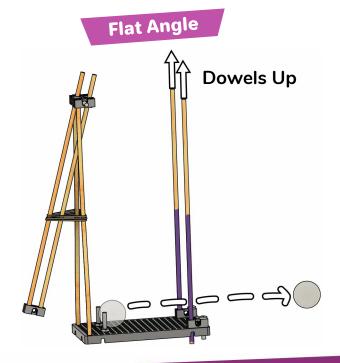

# **Change the Launch Angle**

**9** Test it out! Slide the dowels up and down to change the launch angle.