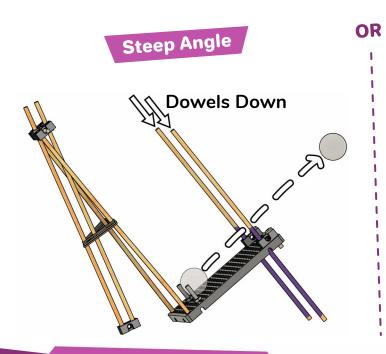

# **Change the Launch Angle**

**9** Test it out! Slide the dowels up and down to change the launch angle.