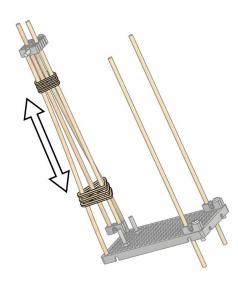

### Leverage

Move the rubber bands up and down the kicker to change their leverage.