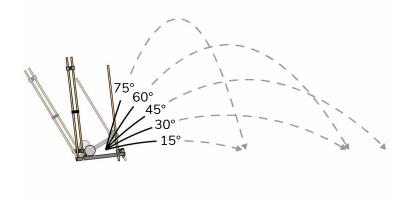

# **Change the Launch Angle**

**9** Test it out! Slide the dowels up and down to change the launch angle.

### **Launch Angle**

Change the distance and trajectory by adjusting the launch angle, which you can measure with the inclinometer.