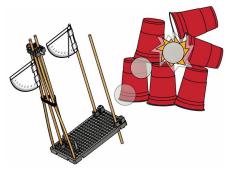

### Siege Challenge

One team stacks disposable cups to make a wall, and another shoots it down. The launcher that knocks every cup down in the shortest time wins!