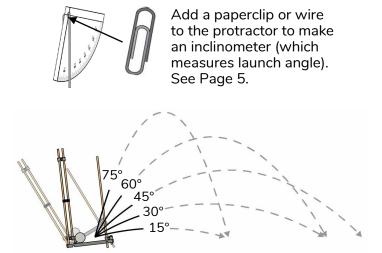

### **Launch Angle**

Change the distance and trajectory by adjusting the launch angle, which you can measure with the inclinometer.