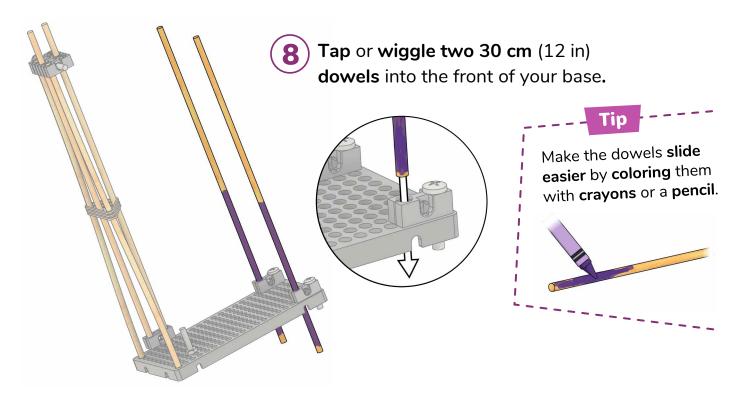

### **Build the Kicker**

Tap or wiggle two **30 cm** (12 in) dowels through two blocks, as shown.

Dowels - 30 cm (12 in) Block 2.5 cm (1 in) cm sticking out inch Use this to measure, or cut out a longer ruler on Page 10.