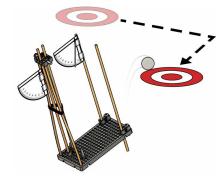

## **Bullseye Challenge**

#### The most accurate launcher wins!

#### Criteria:

(what your design must do)

- The launcher that hits closest to the center wins!
- Each team gets three launches only the best launch counts.
- Each launcher must launch from the same position towards the same target.