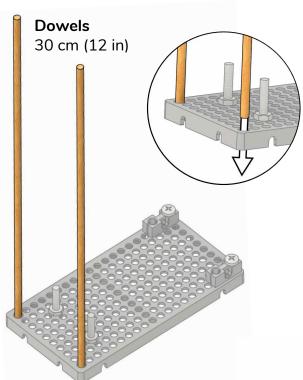

# **Connect the Kicker**

Tap or wiggle two 30 cm (12 in) dowels into the hole plate.

**6** Tap or push the kicker, from Step 4, onto the dowels.

7 Add rubber bands, then test it out!