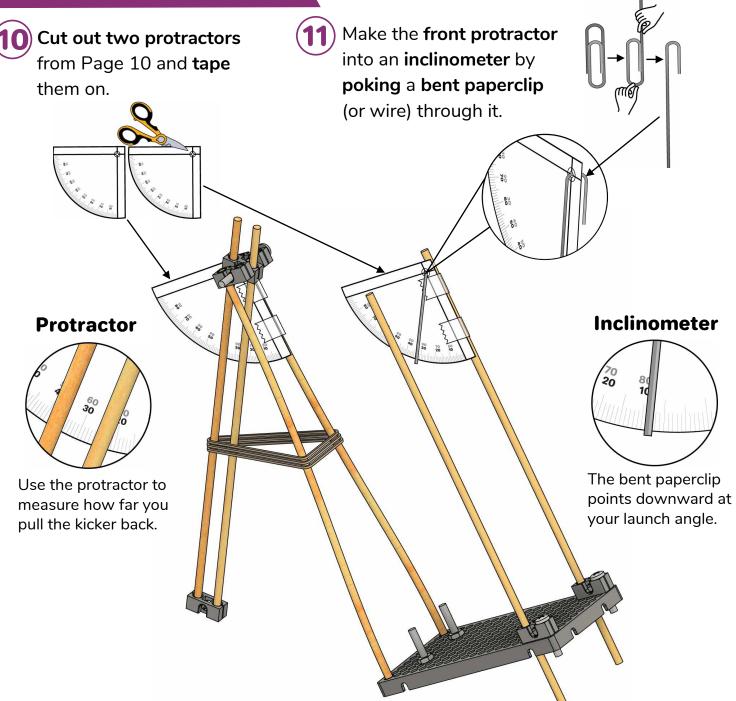

# **Add Protractors**

Your example launcher is done, but you aren't...
Make it better, try a lab, or start a challenge!

Get optional labs and more at teachergeek.com/launcher2.0

#### Wind Up

The farther you wind up your launcher, the farther the ball goes! Use the protractor to keep track of your wind-up angle.

### **Launch Angle**

Change the distance and trajectory by adjusting the launch angle, which you can measure with the inclinometer.