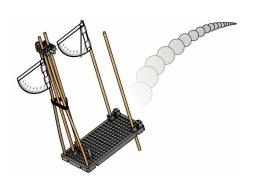

# **Connect the Kicker**

Tap or wiggle two 30 cm (12 in) dowels into the hole plate.

**6** Tap or push the kicker, from Step 4, onto the dowels.

7 Add rubber bands, then test it out!

# **Change the Launch Angle**

**9** Test it out! Slide the dowels up and down to change the launch angle.