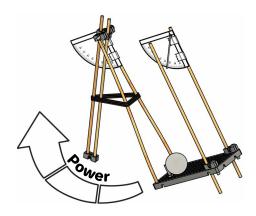

### **Rubber Bands**

Adjust the power by changing the number of rubber bands or how they're attached (doubled up, tripled up, etc.).