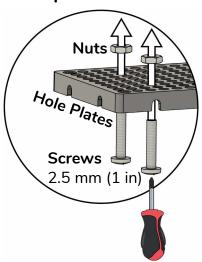

## **Build the Base**

Push **two 25 mm** (1 in) screws through the bottom of the hole plate, then **spin nuts** onto them.

Attach two blocks to the corners of a hole plate with **two 2.5 cm** (1 in) screws.