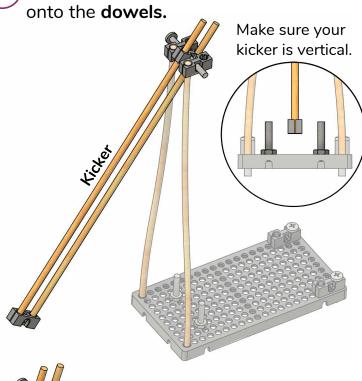

# **Connect the Kicker**

Tap or wiggle two 30 cm (12 in) dowels into the hole plate.

**6** Tap or push the kicker, from Step 4, onto the dowels.

7 Add rubber bands, then test it out!