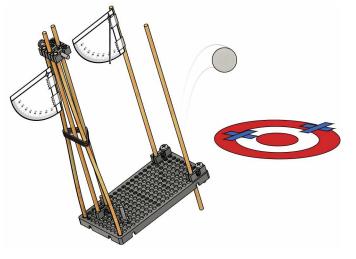

## **Bullseye Challenge**

#### The most accurate launcher wins!

#### Criteria:

(what your design must do)

- The launcher that hits closest to the center wins!
- Each team gets three launches only the best launch counts.
- Each launcher must launch from the same position towards the same target.