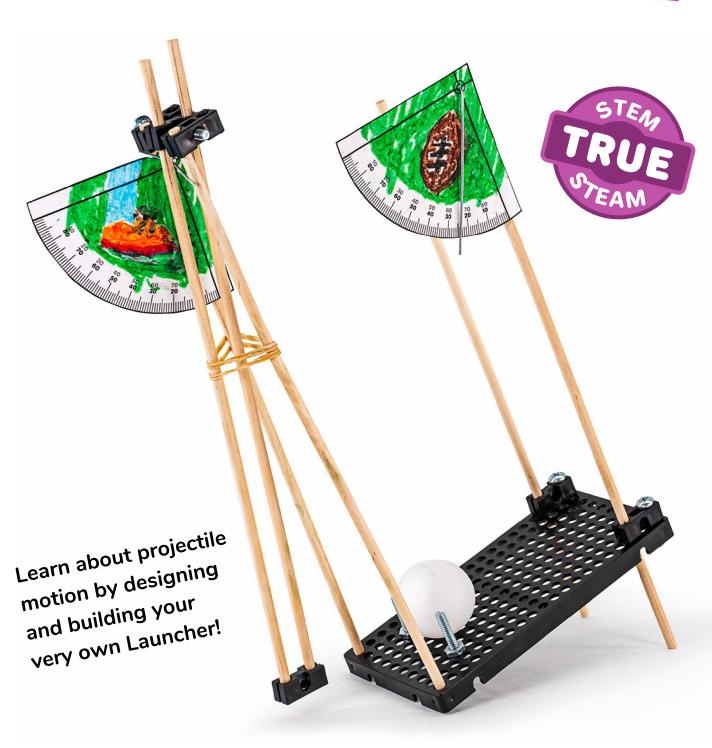

# **Add Protractors**

Your example launcher is done, but you aren't...
Make it better, try a lab, or start a challenge!

Get optional labs and more at teachergeek.com/launcher2.0

#### Wind Up

The farther you wind up your launcher, the farther the ball goes! Use the protractor to keep track of your wind-up angle.

### **Launch Angle**

Change the distance and trajectory by adjusting the launch angle, which you can measure with the inclinometer.