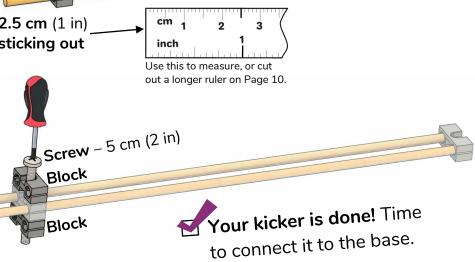

### **Build the Kicker**

Tap or wiggle two **30 cm** (12 in) dowels through two blocks, as shown.

Dowels - 30 cm (12 in) Block 2.5 cm (1 in) cm sticking out inch Use this to measure, or cut out a longer ruler on Page 10.

Connect two more blocks using a 5 cm (2 in) screw.

Block