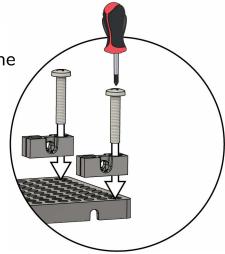

## **Build the Base**

Push **two 25 mm** (1 in) screws through the bottom of the hole plate, then **spin nuts** onto them.

Attach two blocks to the corners of a hole plate with **two 2.5 cm** (1 in) screws.