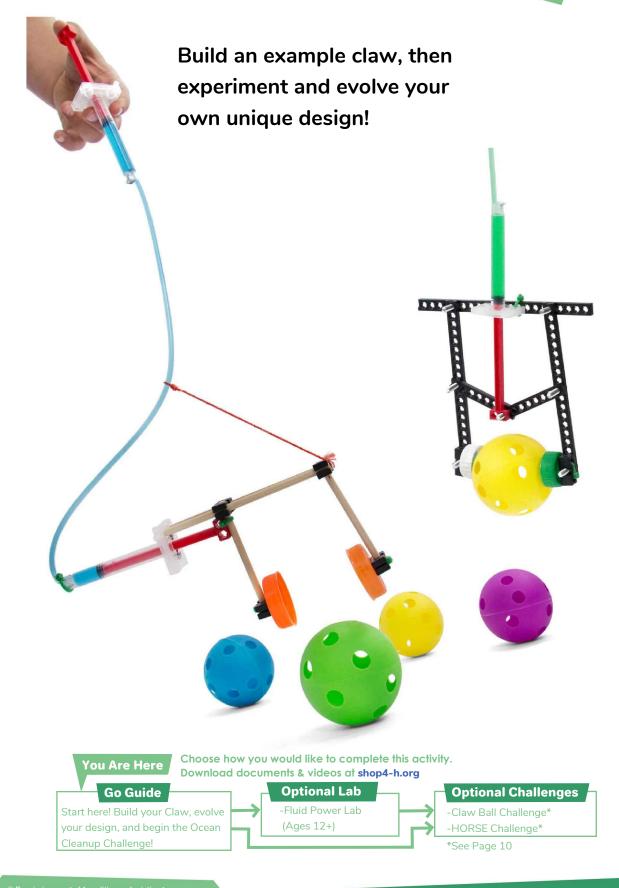

Hydraulic Claw

Hydraulic Claw

Go Guide Hydraulic Claw

## Which Claw Will You Make?

These examples get you started, then you can experiment and evolve your own unique design!

After you make your claw, try a Challenge! (Page 9-10)

Hydraulic Claw