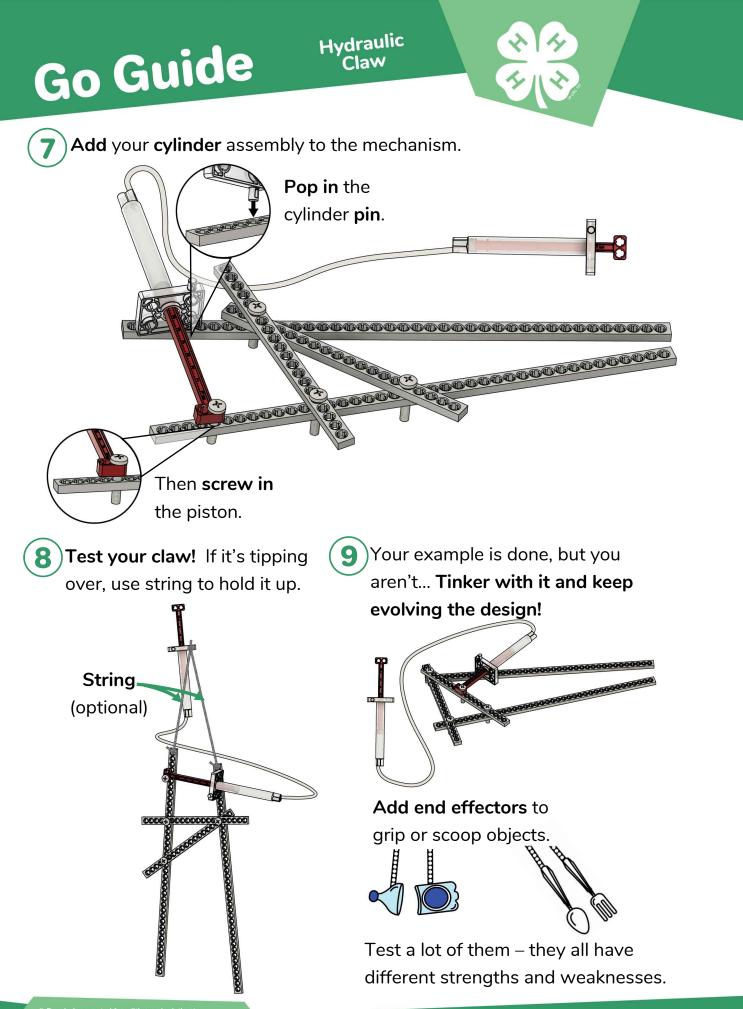

## Which Claw Will You Make?

These examples get you started, then you can experiment and evolve your own unique design!

After you make your claw, try a Challenge! (Page 9-10)

Hydraulic Claw