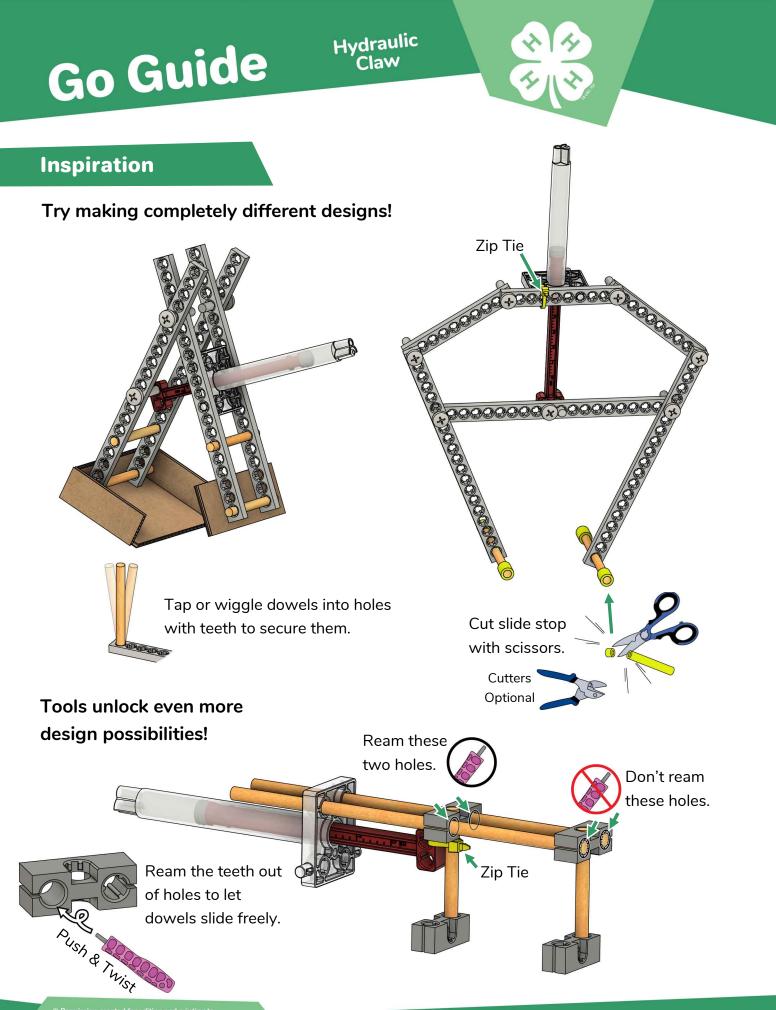

## Which Claw Will You Make?

These examples get you started, then you can experiment and evolve your own unique design!

After you make your claw, try a Challenge! (Page 9-10)

Hydraulic Claw

One claw can't do it all (at least not well), so change your claw design for each part! The engineering design process is never done – there is no perfect design.