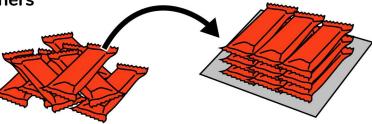

# **Station 2: Load the Barge**

Containers of trash must be shipped to land for processing. **Stack containers on the barge as fast as possible.** 

### Criteria:

+5 points for each "container" on the "barge"

+1 point for every extra second left on the clock