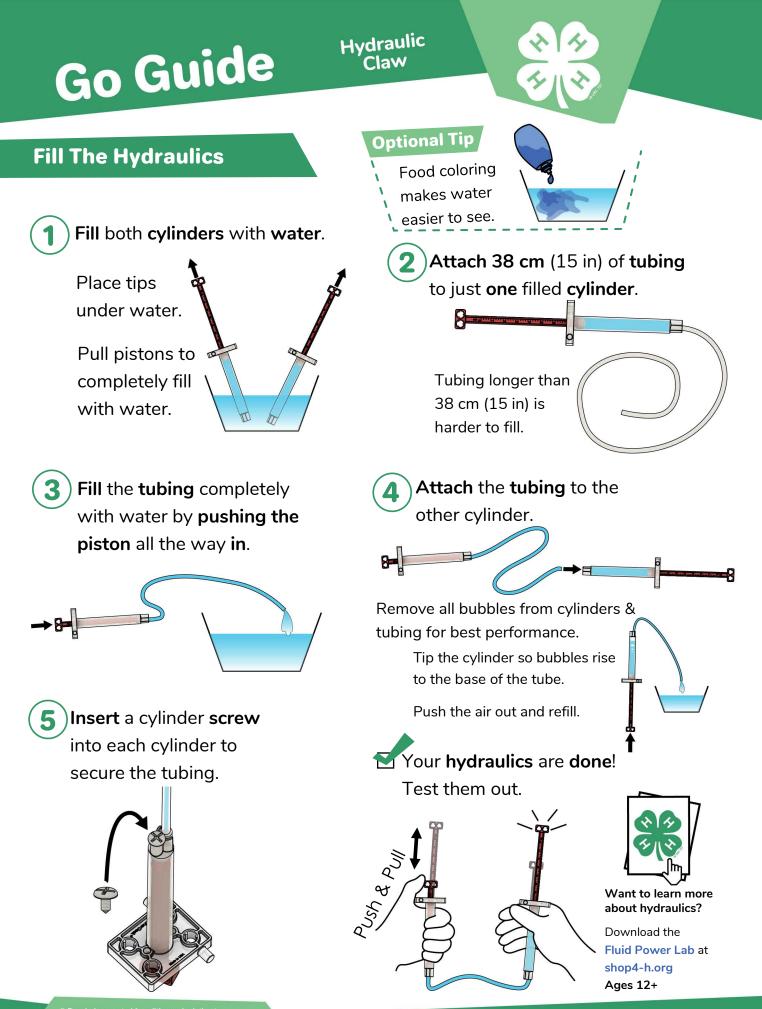

Hydraulic Claw

Hydraulic Claw

# Supplies

#### **Claw Parts**

These are the parts you need to build one claw, plus some extra parts for your own unique designs.

|                                                 | /QTY |                                                                                                                                                                                                                                                                                                                                                                                                                                                                                                                                                                                                                                                                                                                                                                                                                                                                                                                                                                                                                                                                                                                                                                                                                                                                                                                                                                                                                                                                                                                                                                                                                                                                                                                                                                                                                                                                                                                                                                                                                                                                                                                                |
|-------------------------------------------------|------|--------------------------------------------------------------------------------------------------------------------------------------------------------------------------------------------------------------------------------------------------------------------------------------------------------------------------------------------------------------------------------------------------------------------------------------------------------------------------------------------------------------------------------------------------------------------------------------------------------------------------------------------------------------------------------------------------------------------------------------------------------------------------------------------------------------------------------------------------------------------------------------------------------------------------------------------------------------------------------------------------------------------------------------------------------------------------------------------------------------------------------------------------------------------------------------------------------------------------------------------------------------------------------------------------------------------------------------------------------------------------------------------------------------------------------------------------------------------------------------------------------------------------------------------------------------------------------------------------------------------------------------------------------------------------------------------------------------------------------------------------------------------------------------------------------------------------------------------------------------------------------------------------------------------------------------------------------------------------------------------------------------------------------------------------------------------------------------------------------------------------------|
| <b>Strips</b><br>30 cm (12 in)<br>SKU 1821-31   | 4    |                                                                                                                                                                                                                                                                                                                                                                                                                                                                                                                                                                                                                                                                                                                                                                                                                                                                                                                                                                                                                                                                                                                                                                                                                                                                                                                                                                                                                                                                                                                                                                                                                                                                                                                                                                                                                                                                                                                                                                                                                                                                                                                                |
| <b>Slide Stop</b><br>7 cm (3 in)<br>SKU 1821-49 | 1    |                                                                                                                                                                                                                                                                                                                                                                                                                                                                                                                                                                                                                                                                                                                                                                                                                                                                                                                                                                                                                                                                                                                                                                                                                                                                                                                                                                                                                                                                                                                                                                                                                                                                                                                                                                                                                                                                                                                                                                                                                                                                                                                                |
| <b>Screws</b><br>25 mm (1 in)<br>SKU 1821-22    | 8    | (Annual of the second s |
| <b>Nuts</b><br>#10 hex<br>SKU 1821-25           | 4    | Ø                                                                                                                                                                                                                                                                                                                                                                                                                                                                                                                                                                                                                                                                                                                                                                                                                                                                                                                                                                                                                                                                                                                                                                                                                                                                                                                                                                                                                                                                                                                                                                                                                                                                                                                                                                                                                                                                                                                                                                                                                                                                                                                              |
| Cylinder<br>Screws<br>SKU 1821-21               | 2    |                                                                                                                                                                                                                                                                                                                                                                                                                                                                                                                                                                                                                                                                                                                                                                                                                                                                                                                                                                                                                                                                                                                                                                                                                                                                                                                                                                                                                                                                                                                                                                                                                                                                                                                                                                                                                                                                                                                                                                                                                                                                                                                                |
| <b>Blocks</b><br>SKU 1821-34                    | 4    |                                                                                                                                                                                                                                                                                                                                                                                                                                                                                                                                                                                                                                                                                                                                                                                                                                                                                                                                                                                                                                                                                                                                                                                                                                                                                                                                                                                                                                                                                                                                                                                                                                                                                                                                                                                                                                                                                                                                                                                                                                                                                                                                |
| <b>Cylinders</b><br>4.5 ml<br>SKU 1821-52       | 2    | S Sta                                                                                                                                                                                                                                                                                                                                                                                                                                                                                                                                                                                                                                                                                                                                                                                                                                                                                                                                                                                                                                                                                                                                                                                                                                                                                                                                                                                                                                                                                                                                                                                                                                                                                                                                                                                                                                                                                                                                                                                                                                                                                                                          |
| <b>Tubing</b><br>38 cm (15 in)<br>SKU 1821-51   | 1    |                                                                                                                                                                                                                                                                                                                                                                                                                                                                                                                                                                                                                                                                                                                                                                                                                                                                                                                                                                                                                                                                                                                                                                                                                                                                                                                                                                                                                                                                                                                                                                                                                                                                                                                                                                                                                                                                                                                                                                                                                                                                                                                                |
| <b>Zip Ties</b><br>1823-50                      | 4    | 8                                                                                                                                                                                                                                                                                                                                                                                                                                                                                                                                                                                                                                                                                                                                                                                                                                                                                                                                                                                                                                                                                                                                                                                                                                                                                                                                                                                                                                                                                                                                                                                                                                                                                                                                                                                                                                                                                                                                                                                                                                                                                                                              |
| Dowels<br>various sizes<br>SKU 1821-20          | 12   | Dowel Sizes<br>2x 15 cm (6")<br>4x 7.5 cm (3")<br>6x 5 cm (2")                                                                                                                                                                                                                                                                                                                                                                                                                                                                                                                                                                                                                                                                                                                                                                                                                                                                                                                                                                                                                                                                                                                                                                                                                                                                                                                                                                                                                                                                                                                                                                                                                                                                                                                                                                                                                                                                                                                                                                                                                                                                 |