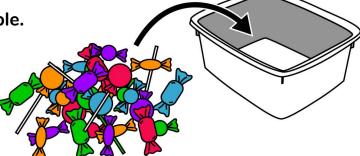

#### **Station 1: Garbage Patch**

Huge amounts of trash are floating in the ocean. Load trash into the container as fast as possible.

#### **Criteria:**

+5 points for every piece of "trash"

+1 point for every extra second left on the clock

You can use anything almost for "trash." Candy, office supplies, toys, recyclables, etc.

Hydraulic Claw