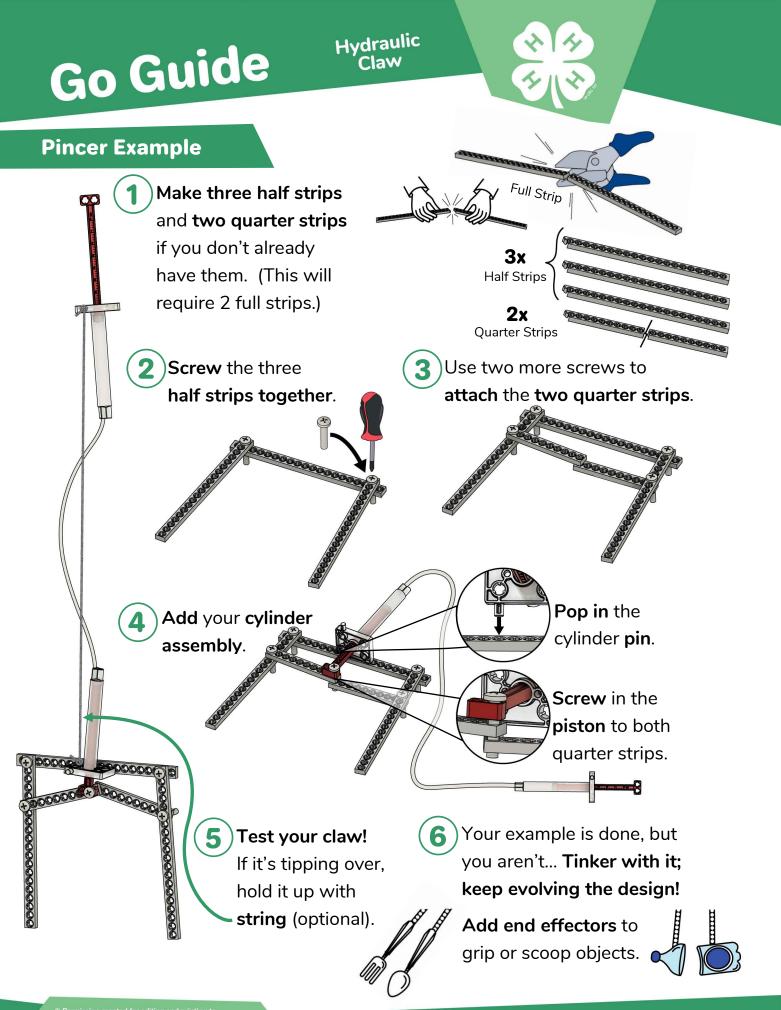

## Which Claw Will You Make?

These examples get you started, then you can experiment and evolve your own unique design!

After you make your claw, try a Challenge! (Page 9-10)

Hydraulic Claw