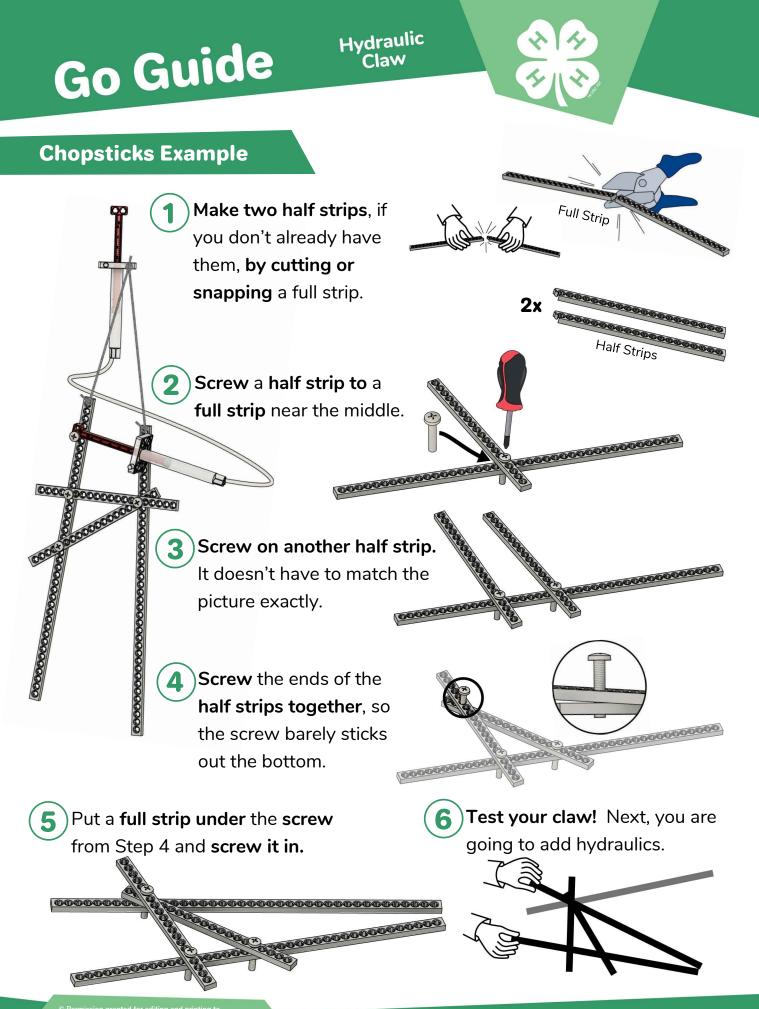

## Which Claw Will You Make?

These examples get you started, then you can experiment and evolve your own unique design!

After you make your claw, try a Challenge! (Page 9-10)

Hydraulic Claw