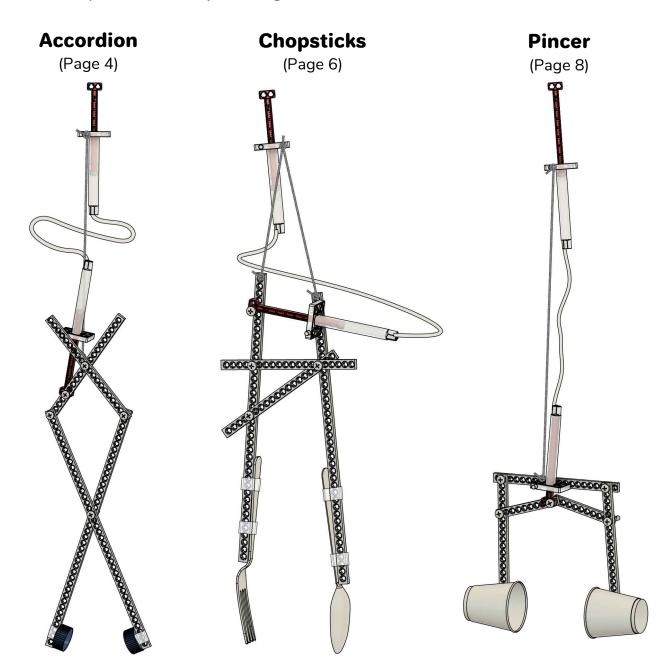

## Which Claw Will You Make?

These examples get you started, then you can experiment and evolve your own unique design!

After you make your claw, try a Challenge! (Page 9-10)

Hydraulic Claw