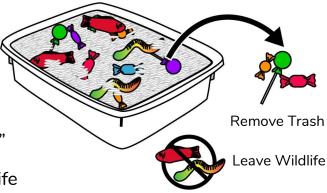

## **Station 3: Beach Cleanup**

Pieces of trash are washing up onto beaches. Design a claw to separate the trash from the sand without disturbing any of the wildlife.

#### **Criteria:**

+5 points for every piece of "trash"

-10 points for every piece of wildlife

+1 point for every extra second left

on the clock