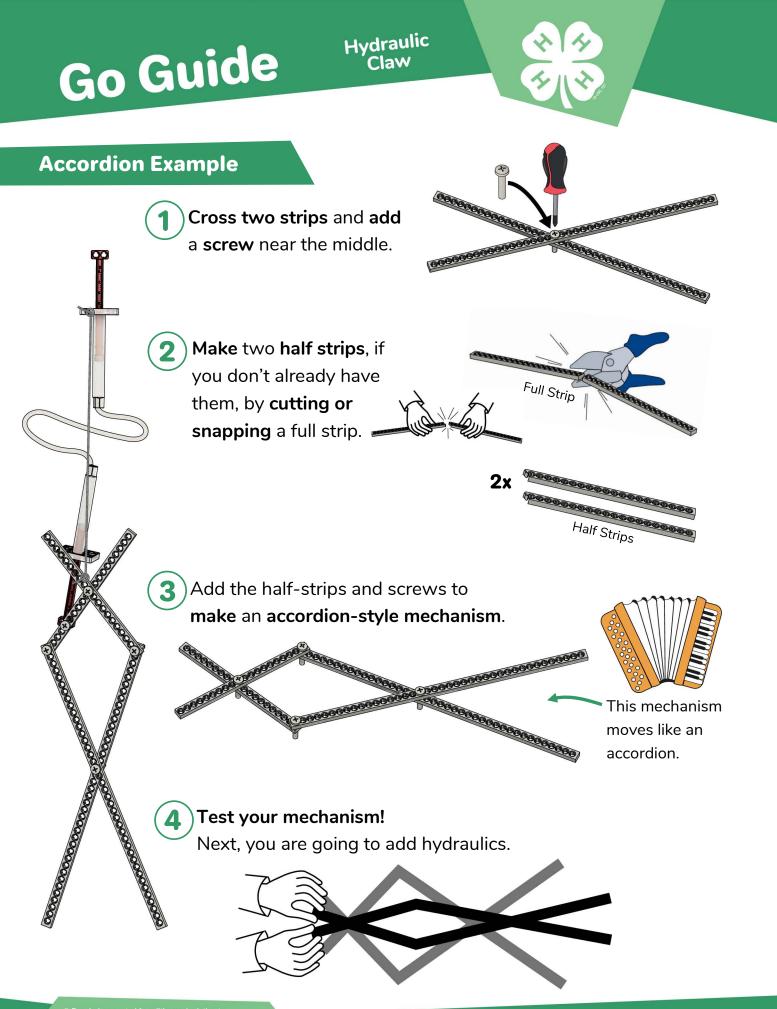

## Which Claw Will You Make?

These examples get you started, then you can experiment and evolve your own unique design!

After you make your claw, try a Challenge! (Page 9-10)

Hydraulic Claw