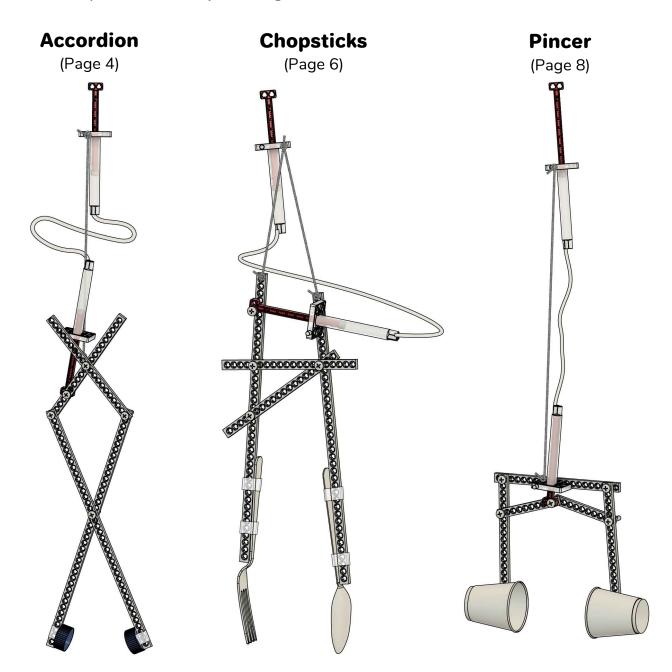

Hydraulic Claw

Which Claw Will You Make?

Go Guide

These examples get you started, then you can experiment and evolve your own unique design!

After you make your claw, try a Challenge! (Page 9-10)

Hydraulic Claw