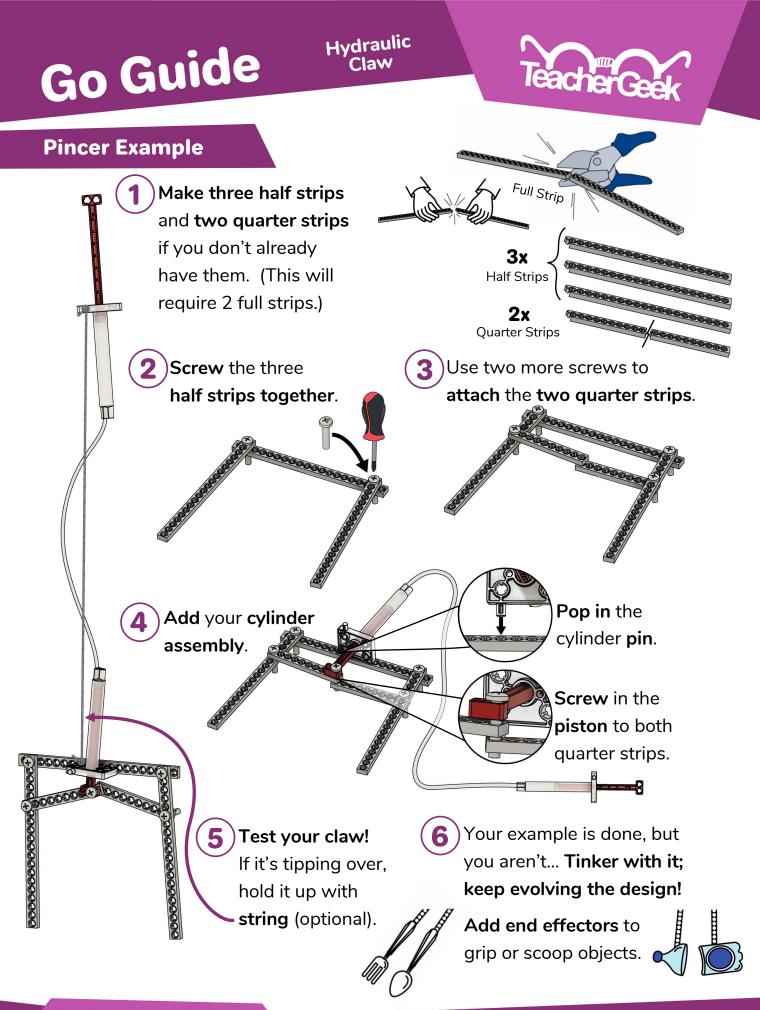

Hydraulic Claw

Which Claw Will You Make?

Go Guide

These examples get you started, then you can experiment and evolve your own unique design!

After you make your claw, try a Challenge! (Page 9-10)

Hydraulic Claw