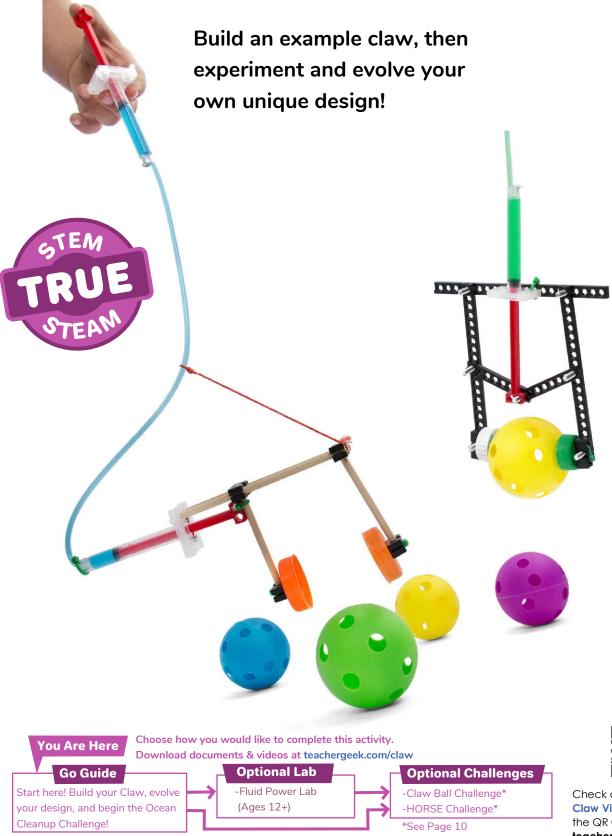

Hydraulic Claw

Check out our Hydraulic Claw Videos by scanning the QR Code or going to teachergeek.com/claw

Hydraulic Claw

Hydraulic Claw

Which Claw Will You Make?

Go Guide

These examples get you started, then you can experiment and evolve your own unique design!

After you make your claw, try a Challenge! (Page 9-10)

Hydraulic Claw