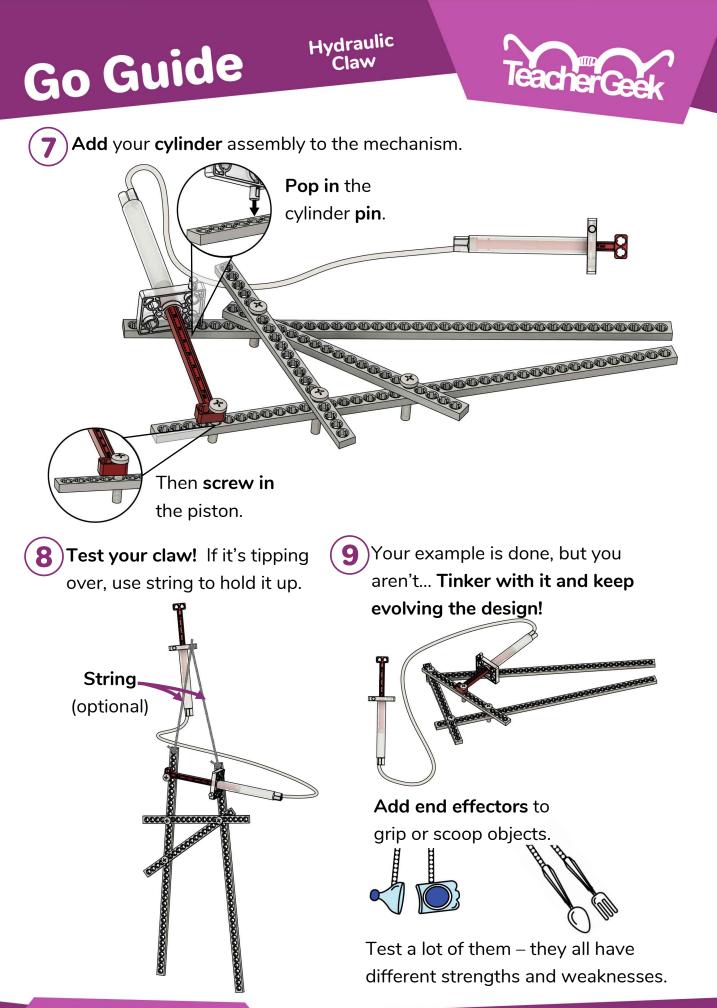

Hydraulic Claw

Check out our Hydraulic Claw Videos by scanning the QR Code or going to teachergeek.com/claw

Hydraulic Claw