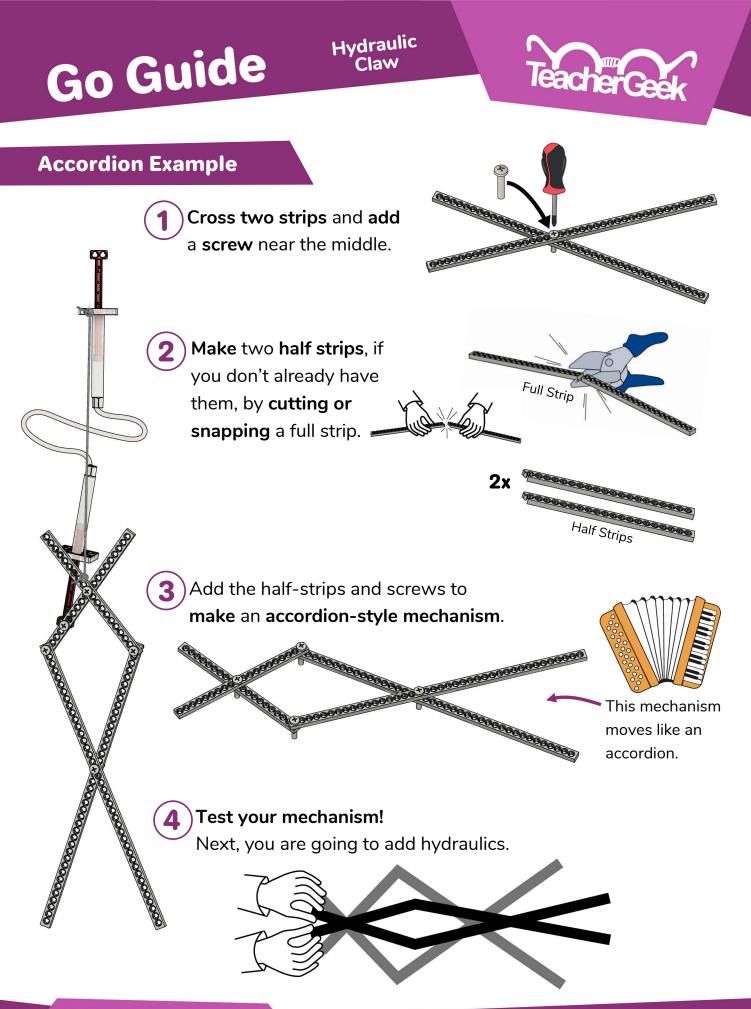

Hydraulic Claw

Which Claw Will You Make?

Go Guide

These examples get you started, then you can experiment and evolve your own unique design!

After you make your claw, try a Challenge! (Page 9-10)

Hydraulic Claw