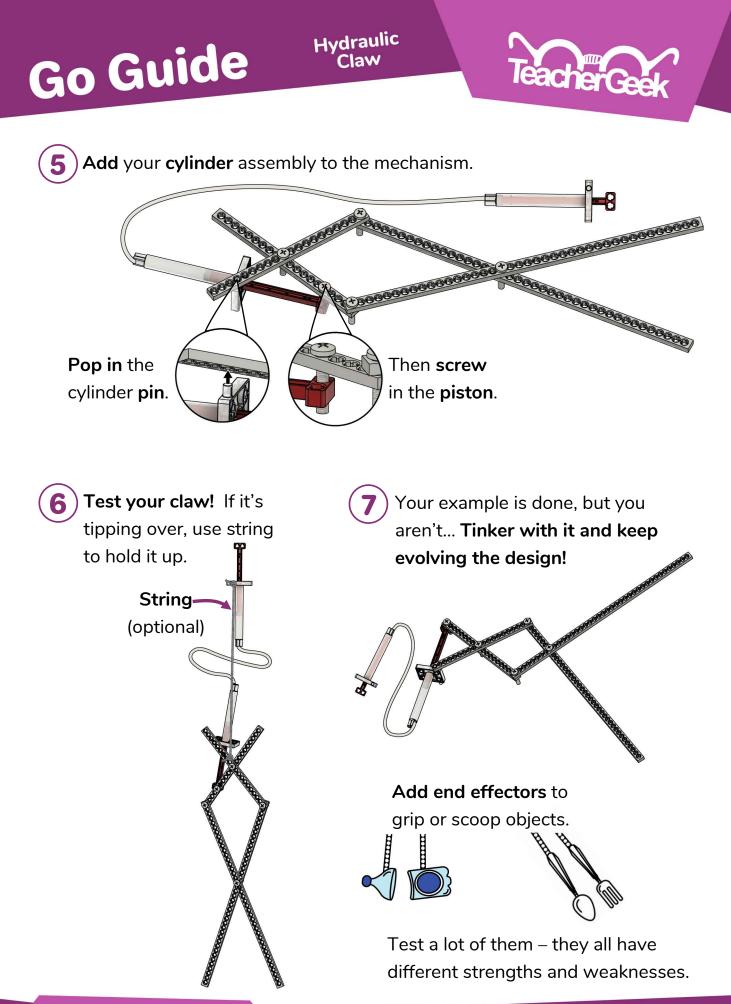

Hydraulic Claw

Which Claw Will You Make?

Go Guide

These examples get you started, then you can experiment and evolve your own unique design!

After you make your claw, try a Challenge! (Page 9-10)

Hydraulic Claw