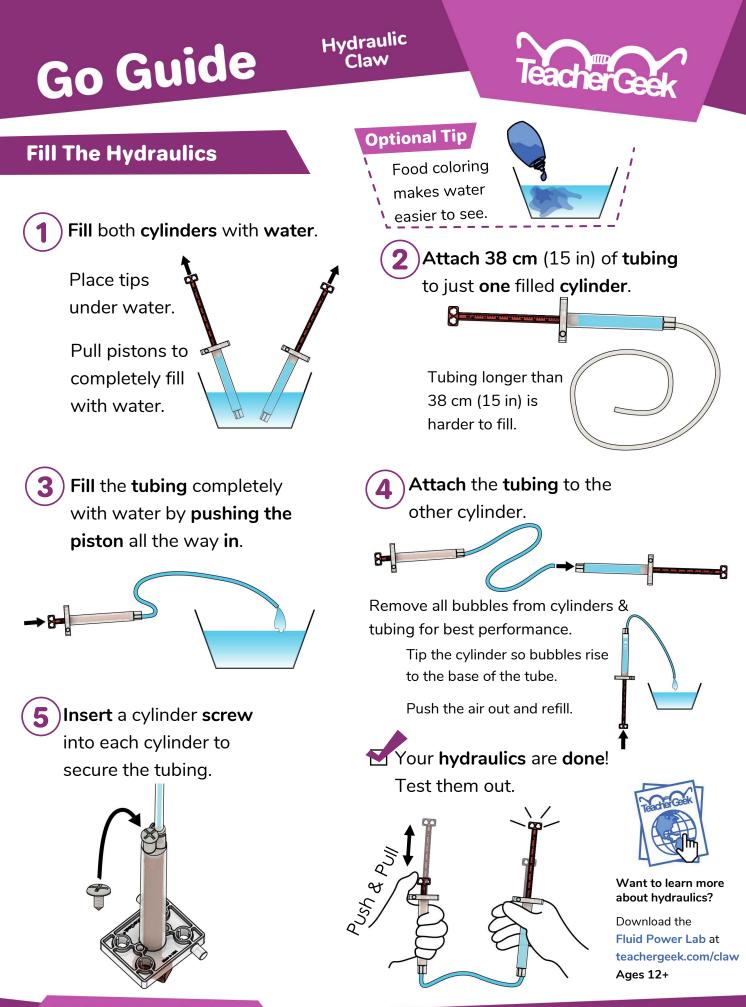

## **Claw Parts**

These are the parts you need to build one claw, plus some extra parts for your own unique designs.

|                                                 | /QTY |                                                                                                                                                                                                                                                                                                                                                                                                                                                                                                                                                                                                                                                                                                                                                                                                                                                                                                                                                                                                |
|-------------------------------------------------|------|------------------------------------------------------------------------------------------------------------------------------------------------------------------------------------------------------------------------------------------------------------------------------------------------------------------------------------------------------------------------------------------------------------------------------------------------------------------------------------------------------------------------------------------------------------------------------------------------------------------------------------------------------------------------------------------------------------------------------------------------------------------------------------------------------------------------------------------------------------------------------------------------------------------------------------------------------------------------------------------------|
| <b>Strips</b><br>30 cm (12 in)<br>SKU 1821-31   | 4    |                                                                                                                                                                                                                                                                                                                                                                                                                                                                                                                                                                                                                                                                                                                                                                                                                                                                                                                                                                                                |
| <b>Slide Stop</b><br>7 cm (3 in)<br>SKU 1821-49 | 1    |                                                                                                                                                                                                                                                                                                                                                                                                                                                                                                                                                                                                                                                                                                                                                                                                                                                                                                                                                                                                |
| Screws<br>25 mm (1 in)<br>SKU 1821-22           | 8    | (Annual Annual Annua |
| <b>Nuts</b><br>#10 hex<br>SKU 1821-25           | 4    | Ø                                                                                                                                                                                                                                                                                                                                                                                                                                                                                                                                                                                                                                                                                                                                                                                                                                                                                                                                                                                              |
| Cylinder<br>Screws<br>SKU 1821-21               | 2    |                                                                                                                                                                                                                                                                                                                                                                                                                                                                                                                                                                                                                                                                                                                                                                                                                                                                                                                                                                                                |
| <b>Blocks</b><br>SKU 1821-34                    | 4    |                                                                                                                                                                                                                                                                                                                                                                                                                                                                                                                                                                                                                                                                                                                                                                                                                                                                                                                                                                                                |
| <b>Cylinders</b><br>4.5 ml<br>SKU 1821-52       | 2    | 8                                                                                                                                                                                                                                                                                                                                                                                                                                                                                                                                                                                                                                                                                                                                                                                                                                                                                                                                                                                              |
| <b>Tubing</b><br>38 cm (15 in)<br>SKU 1821-51   | 1    |                                                                                                                                                                                                                                                                                                                                                                                                                                                                                                                                                                                                                                                                                                                                                                                                                                                                                                                                                                                                |
| <b>Zip Ties</b><br>1823-50                      | 4    |                                                                                                                                                                                                                                                                                                                                                                                                                                                                                                                                                                                                                                                                                                                                                                                                                                                                                                                                                                                                |
| Dowels<br>various sizes<br>SKU 1821-20          | 12   | Dowel Sizes<br>2x 15 cm (6")<br>4x 7.5 cm (3")<br>6x 5 cm (2")                                                                                                                                                                                                                                                                                                                                                                                                                                                                                                                                                                                                                                                                                                                                                                                                                                                                                                                                 |