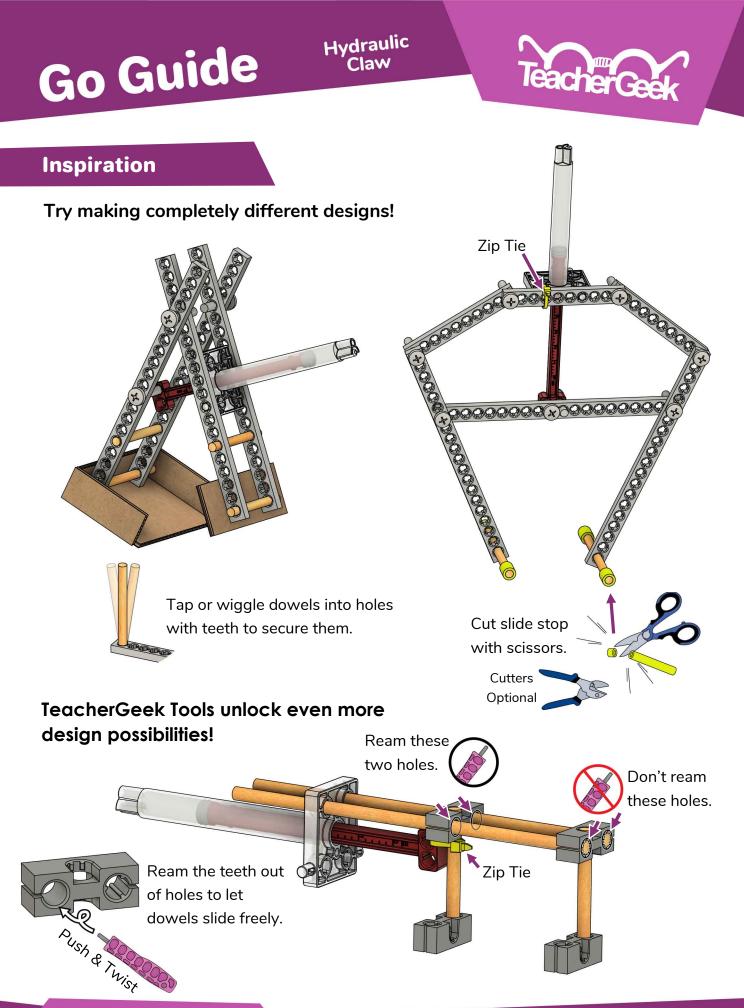

Hydraulic Claw

Which Claw Will You Make?

Go Guide

These examples get you started, then you can experiment and evolve your own unique design!

After you make your claw, try a Challenge! (Page 9-10)

Hydraulic Claw