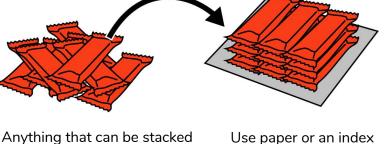

## **Station 2: Load the Barge**

Containers of trash must be shipped to land for processing. Stack containers on the barge as fast as possible.

### **Criteria:**

+5 points for each "container" on the "barge"

+1 point for every extra second left on the clock

"HORSE" wins!

Use paper or an index card for the "barge."

GOAL 1

Page 10