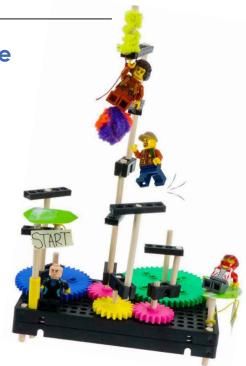

## Create a moving, spinning obstacle course for your toys!

**Criteria**: Get the most points by creating many unique obstacles! Your toys will need to jump, climb, swing, slide, dodge, and balance!

Calculate your points on the back of this page.

**Recycling Bin Materials** (optional) can be used to make even more obstacles!

Moving platforms are attached to **gears**.