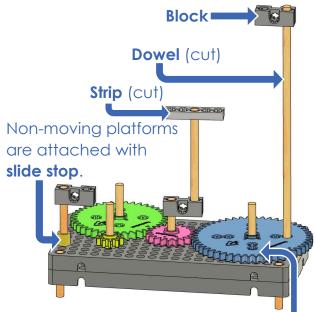

### COMPONENTS

The maximum number of parts that can be used on your obstacle course.

| NAME                                                | QTY      | PICTURE |
|-----------------------------------------------------|----------|---------|
| Base                                                | 1        |         |
| Gear Sets<br>with shafts<br>10, 20, 40,<br>50 tooth | 1<br>set |         |
| Dowels<br>various sizes<br>SKU 1821-32              | 10       |         |
| Blocks<br>SKU 1821-34                               | 5        | e la    |
| <b>Strips</b><br>30cm(12in.)<br>SKU 1821-31         | 2        |         |
| <b>Slide Stop</b><br>8cm(3in.)<br>SKU 1821-49       | 1        | 0       |

**Recycling Bin Materials** (optional) can be used to make even more obstacles!

Moving platforms are attached to **gears**.