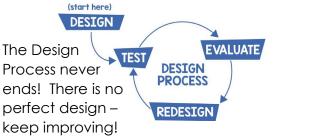

## Create a moving, spinning obstacle course for your toys!

**Criteria**: Get the most points by creating many unique obstacles! Your toys will need to jump, climb, swing, slide, dodge, and balance!

Calculate your points on the back of this page.