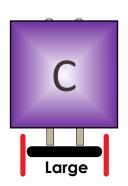

8 9 10



Predict: Circle how far you think it will go.

1 2 3 4 5 6 7 8 9 10

**Test:** How far did it go?

1 2 3 4 5 6 7 8 9 10



Name:





Predict: Circle how far you think it will go.

1 2 3 4 5 6 7 8 9 10

**Test:** Circle how far it goes?

1 2 3 4 5 6 7 8 9 10



Predict: Circle how far you think it will go.

1 2 3 4 5 6 7 8 9 10

**Test:** How far did it go?

1 2 3 4 5 6 7 8 9 10



**Predict:** Circle how far you *think* it will go.

1 2 3 4 5 6 7 8 9 10

**Test:** How far did it go?

1 2 3 4 5 6 7 8 9 10

## WIND LAB

SAIL CAR



Name:





Predict: Circle how far you think it will go.

1 2 3 4 5 6 7 8 9 10

Test: Circle how far it goes?

1 2 3 4 5 6 7 8 9 10



Predict: Circle how far you think it will go.

1 2 3 4 5 6 7 8 9 10

Test: How far did it go?

1 2 3 4 5 6 7 8 9 10



**Predict:** Circle how far you *think* it will go.

1 2 3 4 5 6 7 8 9 10

Test: How far did it go?

1 2 3 4 5 6 7 8 9 10



Cut the following sail shapes from cardstock, cardboard or stiff paper. The shapes can be re-used between sail car groups.



B

Medium Circle Sail







Medium Triangle Sail









Large Square Sail