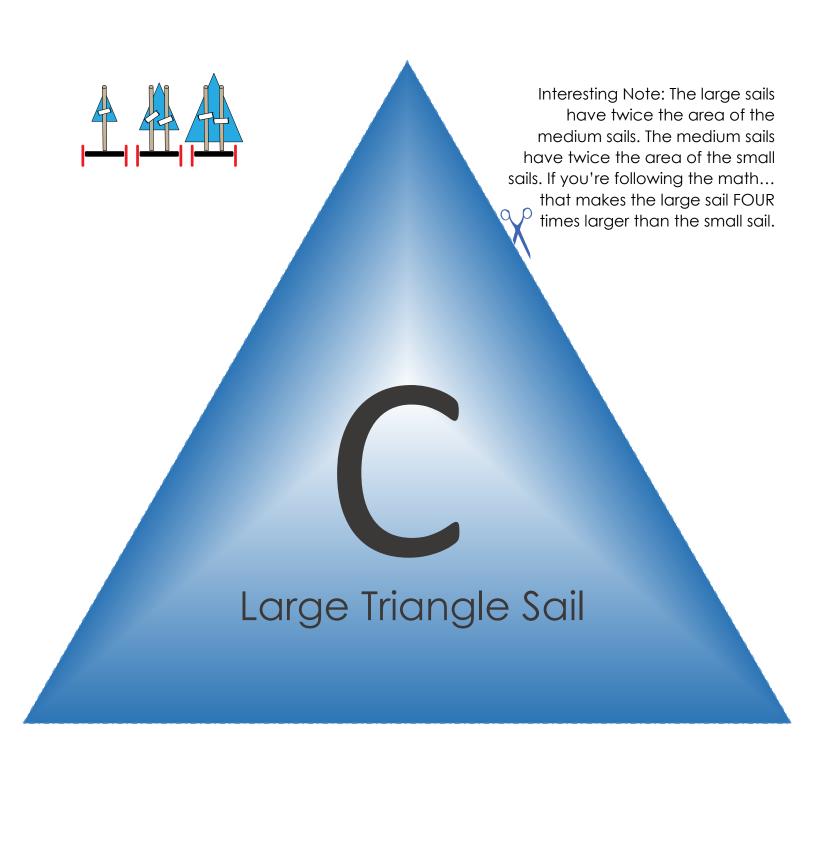

1 2 3 4 5 6 7 8 9 10

Test: How far did it go?

1 2 3 4 5 6 7 8 9 10

**Predict:** Circle how far you *think* it will go.

1 2 3 4 5 6 7 8 9 10

Test: How far did it go?

1 2 3 4 5 6 7 8 9 10

Cut the following sail shapes from cardstock, cardboard or stiff paper. The shapes can be re-used between sail car groups.

B

Medium Circle Sail

Medium Triangle Sail

Large Square Sail