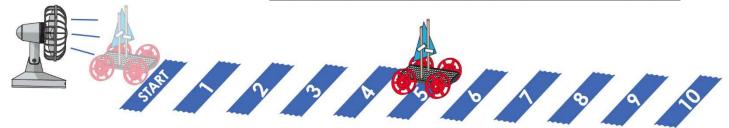

## WTND LAB

SAIL CAR

Track area 10 m (30 ft) long by 2 m (6 ft) wide. Uncarpeted area preferred.

Numbered pieces of tape mark every meter (3 ft).

Predict: Circle how far you think it will go.

1 2 3 4 5 6 7 8 9 10

## WIND LAB

SAIL CAR

Name:

Predict: Circle how far you think it will go.

1 2 3 4 5 6 7 8 9 10

Test: Circle how far it goes?

1 2 3 4 5 6 7 8 9 10

Predict: Circle how far you think it will go.