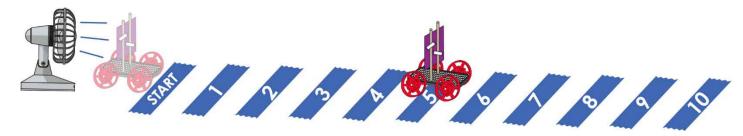

## WTND LAB

SAIL CAR

Track area 10 m (30 ft) long by 2 m (6 ft) wide. Uncarpeted area preferred.

Numbered pieces of tape mark every meter (3 ft).

Predict: Circle how far you think it will go.

1 2 3 4 5 6 7 8 9 10

Test: Circle how far it goes?

1 2 3 4 5 6 7 8 9 10

**Predict:** Circle how far you *think* it will go.

1 2 3 4 5 6 7 8 9 10

Test: How far did it go?

1 2 3 4 5 6 7 8 9 10

Predict: Circle how far you think it will go.

1 2 3 4 5 6 7 8 9 10

**Test:** How far did it go?

1 2 3 4 5 6 7 8 9 10

Name:

Predict: Circle how far you think it will go.

1 2 3 4 5 6 7 8 9 10

**Test:** Circle how far it goes?

1 2 3 4 5 6 7 8 9 10

Predict: Circle how far you think it will go.

1 2 3 4 5 6 7 8 9 10

**Test:** How far did it go?

1 2 3 4 5 6 7 8 9 10

**Predict:** Circle how far you *think* it will go.

1 2 3 4 5 6 7 8 9 10

**Test:** How far did it go?

1 2 3 4 5 6 7 8 9 10

## WIND LAB

SAIL CAR

Name:

Predict: Circle how far you think it will go.

1 2 3 4 5 6 7 8 9 10

Test: Circle how far it goes?

1 2 3 4 5 6 7 8 9 10

Predict: Circle how far you think it will go.

1 2 3 4 5 6 7 8 9 10

Test: How far did it go?

1 2 3 4 5 6 7 8 9 10

**Predict:** Circle how far you *think* it will go.

1 2 3 4 5 6 7 8 9 10

Test: How far did it go?

1 2 3 4 5 6 7 8 9 10

Cut the following sail shapes from cardstock, cardboard or stiff paper. The shapes can be re-used between sail car groups.