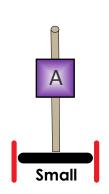

.



Predict: Circle how far you think it will go.

1 2 3 4 5 6 7 8 9 10

Test: Circle how far it goes?

1 2 3 4 5 6 7 8 9 10



**Predict:** Circle how far you *think* it will go.

1 2 3 4 5 6 7 8 9 10

Test: How far did it go?

1 2 3 4 5 6 7 8 9 10



Predict: Circle how far you think it will go.

1 2 3 4 5 6 7 8 9 10

**Test:** How far did it go?

1 2 3 4 5 6 7 8 9 10



Name:





Predict: Circle how far you think it will go.

1 2 3 4 5 6 7 8 9 10

**Test:** Circle how far it goes?

1 2 3 4 5 6 7 8 9 10



Predict: Circle how far you think it will go.

1 2 3 4 5 6 7 8 9 10

**Test:** How far did it go?

1 2 3 4 5 6 7 8 9 10



**Predict:** Circle how far you *think* it will go.

1 2 3 4 5 6 7 8 9 10

**Test:** How far did it go?

1 2 3 4 5 6 7 8 9 10

## WIND LAB

SAIL CAR



Name:





Predict: Circle how far you think it will go.

1 2 3 4 5 6 7 8 9 10

Test: Circle how far it goes?

1 2 3 4 5 6 7 8 9 10



Predict: Circle how far you think it will go.

1 2 3 4 5 6 7 8 9 10

Test: How far did it go?

1 2 3 4 5 6 7 8 9 10



**Predict:** Circle how far you *think* it will go.

1 2 3 4 5 6 7 8 9 10

Test: How far did it go?

1 2 3 4 5 6 7 8 9 10



Cut the following sail shapes from cardstock, cardboard or stiff paper. The shapes can be re-used between sail car groups.



B

Medium Circle Sail







Medium Triangle Sail









Large Square Sail