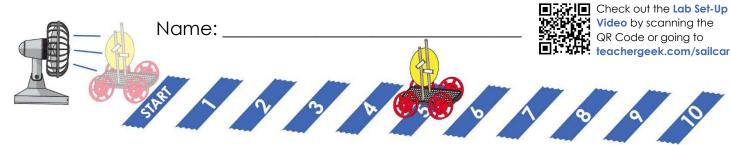

## WTND LAB

SAIL CAR

Track area 10 m (30 ft) long by 2 m (6 ft) wide. Uncarpeted area preferred.

Numbered pieces of tape mark every meter (3 ft).

Predict: Circle how far you think it will go.

1 2 3 4 5 6 7 8 9 10

Test: Circle how far it goes?

1 2 3 4 5 6 7 8 9 10

**Predict:** Circle how far you *think* it will go.

1 2 3 4 5 6 7 8 9 10

Test: How far did it go?

1 2 3 4 5 6 7 8 9 10

Predict: Circle how far you think it will go.