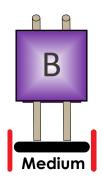

0



**Predict:** Circle how far you *think* it will go.

1 2 3 4 5 6 7 8 9 10

Test: How far did it go?

1 2 3 4 5 6 7 8 9 10



Predict: Circle how far you think it will go.

1 2 3 4 5 6 7 8 9 10

**Test:** How far did it go?

1 2 3 4 5 6 7 8 9 10



Name:





Predict: Circle how far you think it will go.

1 2 3 4 5 6 7 8 9 10

**Test:** Circle how far it goes?

1 2 3 4 5 6 7 8 9 10



Predict: Circle how far you think it will go.

1 2 3 4 5 6 7 8 9 10

**Test:** How far did it go?

1 2 3 4 5 6 7 8 9 10



**Predict:** Circle how far you *think* it will go.

1 2 3 4 5 6 7 8 9 10

**Test:** How far did it go?

1 2 3 4 5 6 7 8 9 10

## WIND LAB

SAIL CAR



Name:





Predict: Circle how far you think it will go.

1 2 3 4 5 6 7 8 9 10

Test: Circle how far it goes?

1 2 3 4 5 6 7 8 9 10



Predict: Circle how far you think it will go.

1 2 3 4 5 6 7 8 9 10

Test: How far did it go?

1 2 3 4 5 6 7 8 9 10



**Predict:** Circle how far you *think* it will go.

1 2 3 4 5 6 7 8 9 10

Test: How far did it go?

1 2 3 4 5 6 7 8 9 10



Cut the following sail shapes from cardstock, cardboard or stiff paper. The shapes can be re-used between sail car groups.



B

Medium Circle Sail







Medium Triangle Sail









Large Square Sail