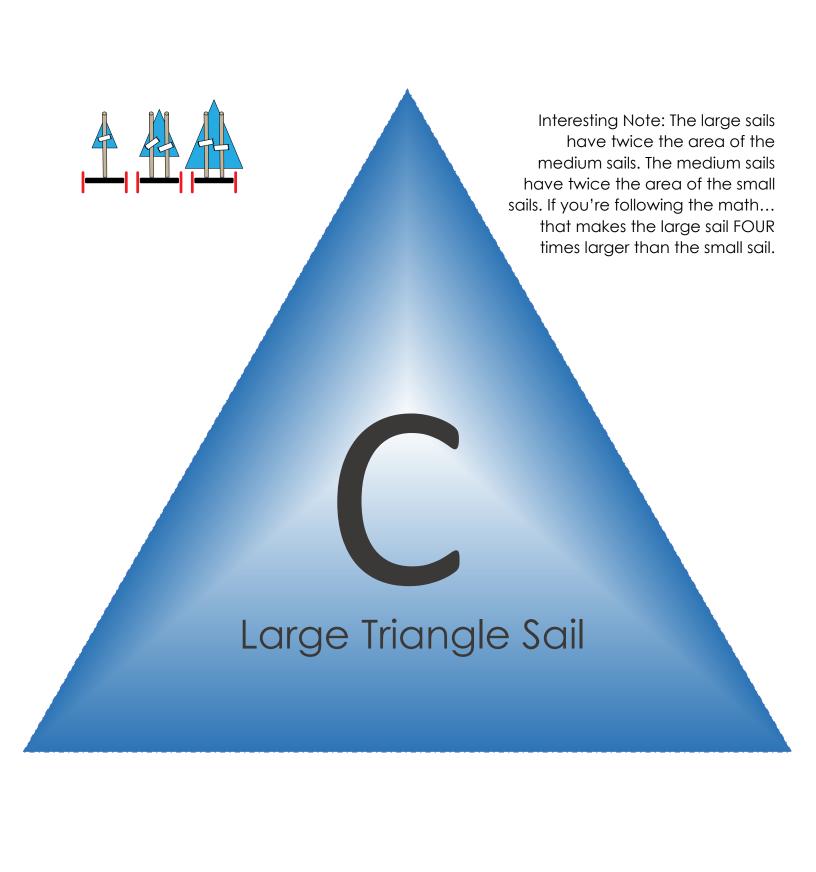

Cut the following sail shapes from cardstock, cardboard or stiff paper. The shapes can be re-used between sail car groups.

B

Medium Circle Sail

B Medium Triangle Sail

Large Square Sail