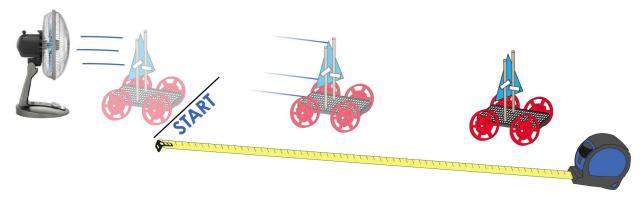

## GRADES 2-3 SAIL CAR

Check out the Lab Set-Up Video by scanning the QR Code or going to

| Circle the units y | •        | Inches<br>(in)                 | Feet<br>(ft) | Centimeters<br>(cm) | Meters<br>(m) |
|--------------------|----------|--------------------------------|--------------|---------------------|---------------|
| A                  |          | : How far do<br>our car will g | •            |                     |               |
| Small              | Test: Ho | ow far did it (                | go?          |                     |               |
| В                  |          | : How far do<br>our car will g | •            |                     |               |

Predict: How far do you think your car will go?

Test: How far did it go?

Test: How far did it go?

## GRADES 2-3 SAIL CAR

Name: \_\_\_\_\_

Circle the units you will be measuring in.

Inches (in)

Feet (ft) Centimeters (cm)

Meters (m)

Small

**Predict:** How far do you *think* your car will go?

**Test:** How far did it go? \_\_\_\_

**Predict:** How far do you think your car will go?

**Test:** How far did it go?

**Predict:** How far do you think your car will go?

**Test:** How far did it go?

## GRADES 2-3 WTND LAB

Name: Inches Feet Centimeters **Meters** Circle the units you (in) (ft) (cm) (m)will be measuring in. Predict: How far do you think your car will go? **Test:** How far did it go? **Predict:** How far do you think your car will go? **Test:** How far did it go? Predict: How far do you think your car will go? **Test:** How far did it go?