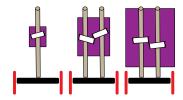

## GRADES 2-3 SAIL CAR

Check out the Lab Set-Up Video by scanning the QR Code or going to

| Circle the units y | •        | Inches<br>(in)                 | Feet<br>(ft) | Centimeters<br>(cm) | Meters<br>(m) |
|--------------------|----------|--------------------------------|--------------|---------------------|---------------|
| A                  |          | : How far do<br>our car will g | •            |                     |               |
| Small              | Test: Ho | ow far did it (                | go?          |                     |               |
| В                  |          | : How far do<br>our car will g | •            |                     |               |

## GRADES 2-3 SAIL CAR

Name: \_\_\_\_\_

Circle the units you will be measuring in.

Inches (in)

Feet (ft) Centimeters (cm)

Meters (m)

Small

**Predict:** How far do you *think* your car will go?