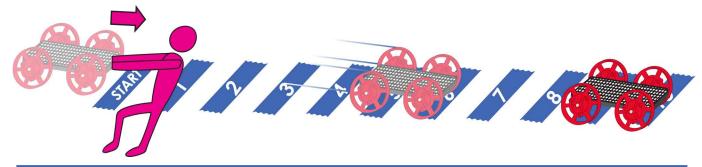

## JSH PULL LAB SAIL CAR

Check out the Lab Set-Up Video by scanning the Name: QR Code or going to teachergeek.com/sailcar Track area 10 m (30 ft) long by 2 m (6 ft) Numbered pieces of tape mark every meter (3 ft). wide. Uncarpeted area preferred.