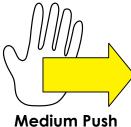

Test: How far did it go?

10

**Predict:** Circle how far you *think* it will go.

10

Strong Push

Test: How far did it go?