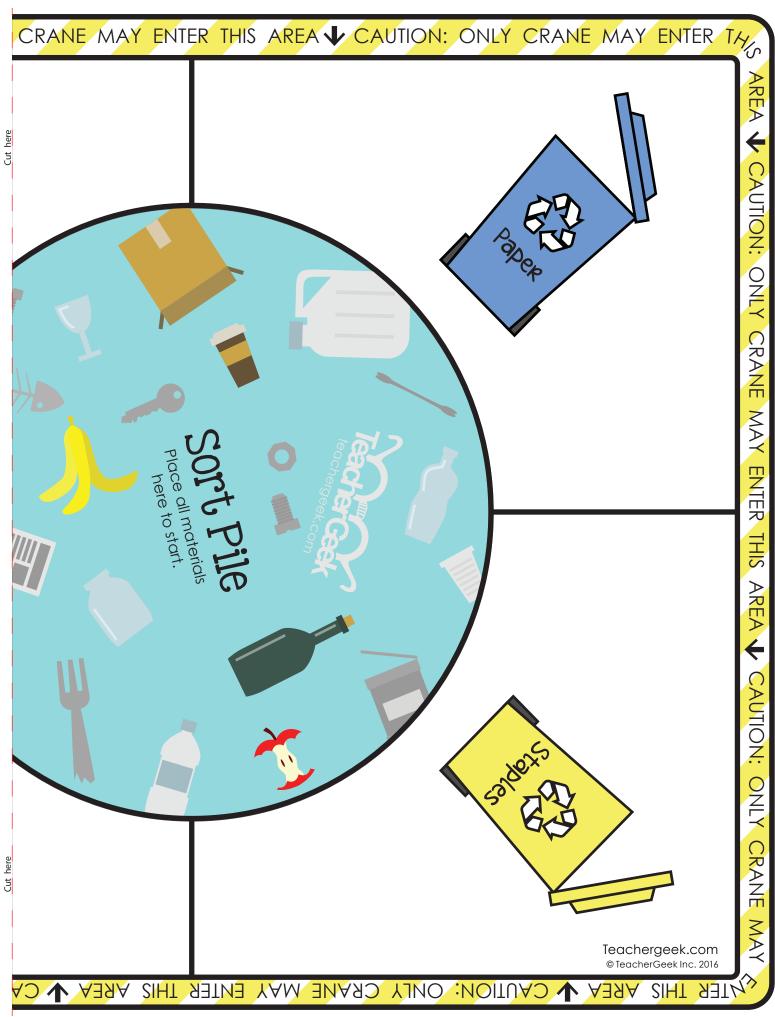

Super Sort Engineering Challenge Single Player Design and build an electromagnetic crane to sort as many materials in 2 minutes as possible. N ω the sorting areas. You need to redesign the arm so that it will The example electromagnet crane arm will not reach all of СЛ СЛ 4 Magnetic materials may only be moved by electromagnet Crane may not use sharp points to pick up materials. Crane base must stay inside this rectangle. It may not be lifted up. Only the crane arm may enter the sorting area during the challenge Only TeacherGeek, recycled, and approved materials All materials must start in the center circle may be used teria (rules):