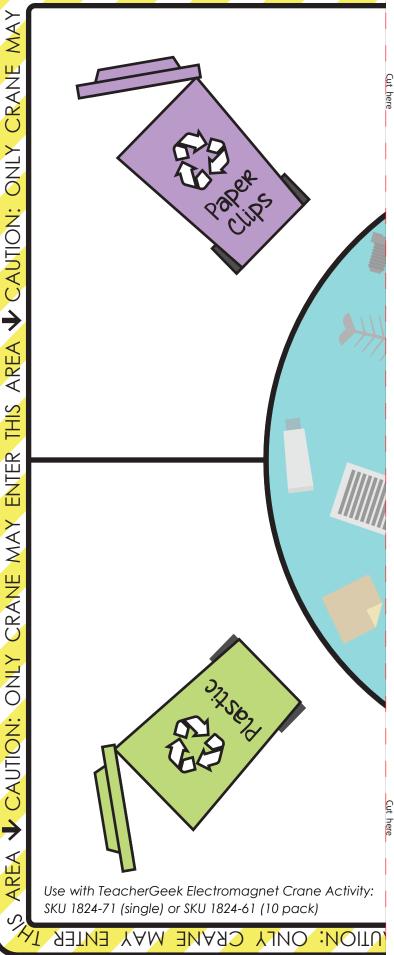

Super Sort Engineering Challenge Single Player Design and build an electromagnetic crane to sort as many materials in 2 minutes as possible. N ω the sorting areas. You need to redesign the arm so that it will The example electromagnet crane arm will not reach all of СЛ СЛ 4 Magnetic materials may only be moved by electromagnet Crane may not use sharp points to pick up materials. Crane base must stay inside this rectangle. It may not be lifted up. Only the crane arm may enter the sorting area during the challenge Only TeacherGeek, recycled, and approved materials All materials must start in the center circle may be used teria (rules):